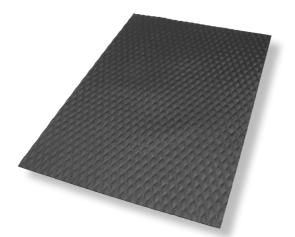

## Traction Tread Mats

## Slip-Resistant Mats • Indoor

Traction Tread mats are designed to provide slip-resistant floor protection in a variety of settings.

- Slip-Resistant & Safe Certified high-traction by the National Floor Safety Institute (NFSI)
- $\bullet$  Durable-1/8" solid nitrile rubber provides years of service life and will not crack or curl
- Versatile Grease/oil proof; chemical resistant; welding safe
- ESD rating of electrically conductive