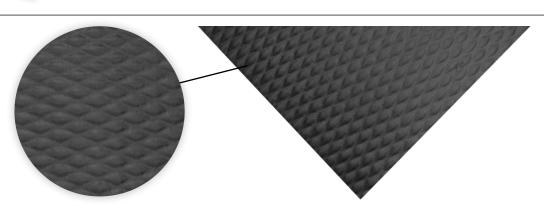

## Traction Tread Mats

## Slip-Resistant Mats • Indoor

Traction Tread mats are designed to provide slip-resistant floor protection in a variety of settings.

- Slip-Resistant & Safe Certified high-traction by the National Floor Safety Institute (NFSI)
- $\bullet$  Durable-1/8" solid nitrile rubber provides years of service life and will not crack or curl
- Versatile Grease/oil proof; chemical resistant; welding safe
- ESD rating of electrically conductive

Solid nitrile rubber provides years of service life and will not crack or curl